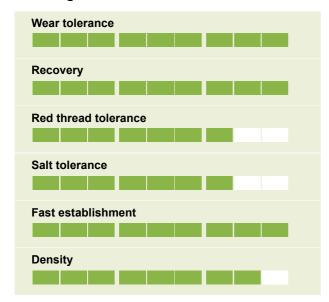

#### **Ratings**

# • 20% Europitch [Perennial

Ryegrass

No. 1 rated for visual merit under high wear

STRI Rating 7.8

## • 20% Eurodiamond

[Perennial Ryegrass]

Provides high shoot density and rapid recovery

under intensive winter sports wear

STRI Rating 7.6

## • 20% Gildara [Perennial Ryegrass]

Combining best in class genetic turf colour

with outstanding wear tolerance, shoot density,

recovery and disease resistance including

**Brown Patch** 

STRI Rating 7.7

## • 20% Monroe [Perennial Ryegrass]

The top-ranked all-rounder - shoot density, fine

leaf, recovery, disease resistance and coverage

STRI Rating 7.5

## NEW! 20% Saila [Perennial

Rvegrass

Improved visual merit and high wear tolerance

STRI Rating 7.6

treated, maximises seedling

development

Purity you can rely on